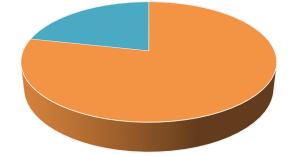

### **EXPENSES**

| <ul><li>Program Services</li><li>Admin/Fund Development</li><li>Total Expenses</li></ul> | \$ 2,101,659<br>579,473<br>\$ 2,681,132 | 78.4%<br>21.6% |
|------------------------------------------------------------------------------------------|-----------------------------------------|----------------|
| Beginning Assets Ending Assets                                                           | \$ 1,004,800<br>\$ 1,189,870            |                |