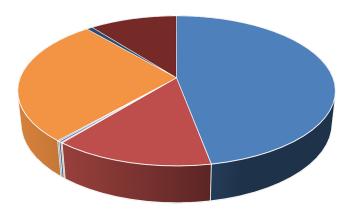

#### **REVENUE**

| <ul><li>Federal &amp; State Grants</li></ul> | \$ 1,355,141 | 47.3% |
|----------------------------------------------|--------------|-------|
| <ul><li>Contributions</li></ul>              | 398,906      | 13.9% |
| <ul><li>Interest Income</li></ul>            | 4,230        | 0.1%  |
| <ul><li>Loss on Disposal of Asset</li></ul>  | (7,027)      | -0.2  |
| Donated Materials & Services                 | 5,141        | 0.2%  |
| Program Service Fees                         | 786,143      | 27.4% |
| <ul><li>Contract Services</li></ul>          | 20,873       | .7%   |
| <ul><li>PPP Loan Forgiveness</li></ul>       | 302,795      | 10.6% |
| Total Revenue                                | \$ 2,866,202 |       |